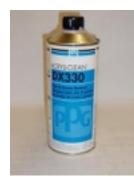

Start by washing the car with soap and water. This will remove any normal road grime.

Follow this with a good wax and grease remover like a PPG DX330 or GON. To do this we apply the wax and grease remover with either a pump spray bottle or soak a rag and flood a small area. Taking a clean lint-free cloth, wipe off all the wax and grease and contaminates, wiping toward you. Overlapping just like your spray gun. Make sure that you keep your rags clean.

PPG WAX & GREASE REMOVER-QUART-DX330-04

PPG WASH PRIMER-QUART-DX1791-04

PPG WASH PRIMER CATALYST-QUART-DX1792-04

KLEANSTRIP PREP-ALL AUTO PREP-GALLON-GSW362

Scott Shop Towels-White-75230

PPG ETCH PRIMER-QUART-MP176-04