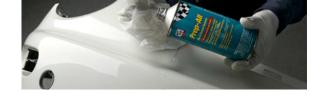

Start by washing the car with soap and water. This will remove any normal road grime.

Follow this with a good wax and grease remover like a PPG DX330 or GON. To do this we apply the wax and grease remover with either a pump spray bottle or soak a rag and flood a small area. Taking a clean lint-free cloth, wipe off all the wax and grease and contaminates, wiping toward you. Overlapping just like your spray gun. Make sure that you keep your rags clean.